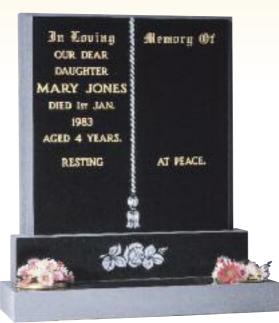

All Polished Black Granite Twin Heart
Blasted & Coloured Rose Centre Deep Blasted Scroll



O'Gee Top, Checked Shoulders





All Polished Black Granite O'Gee with Blasted and Gilded Rosary Chain plus Cross



The Altar

All Polished Black Granite

Light Blasted and Etched Gilded Cross & Rosary Beads plus Gilded Praying Hands





The Cloak

All Polished Black Granite

O'Gee with Blasted & Painted Image of Our Lady



The Rosehill

Part Polished Black Granite

Red Rose & Shadow Motif





The Bridgewater

Part Polished Black Granite

Ashness Bridge Design





The Page

Part Polished Dark Grey Granite

Chruch Window & Flowers



All Polished Black Granite Bible

Guilded Cord & Tassel plus Ring

**The Union** 



The Gospel

All Polished Black Granite Bible
Part Polished Cord & Tassel





The Jones

Part Polished Black Granite Book Rose Plinth & Base





## **The Candler**

All Polished Black Granite Square
Church Window, Candle & Book Design









## The Saint

All Polished Black Granite
Centre Column With Alternative Blasted Images

entre Column with Alternative Biasted Images





White Carrara Marble Bible

The Bell

Relief Carved Roses



White Carrara Head, Base
Bowel Vases & Carved Columns
All Polished Black Granite Panel







The Weardale

All Honed Dark Grey Granite

Gothic Top with Deep Carved Rose

"Antique Finish"



The Frosterley
Nabresina 1/2 O'Gee, 'Barrel Sides'
Deep Carved Rose



The Hamsterley
Nabresina 'Bowtop' With Champher
Relief Carved Bluebells



The Stone
York Stone Round Top
Relief Carved Ivy









The Sand
York Stone
Deep Carved Ros