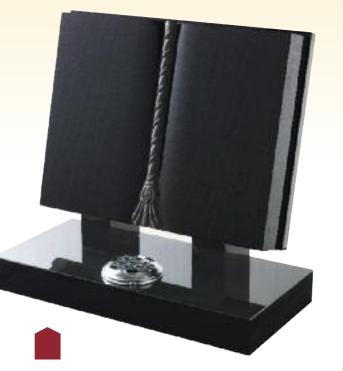

Guilded Cord & Tassel plus Ring

**The Union** 

The Gospel

All Polished Black Granite Bible
Part Polished Cord & Tassel

The Jones

Part Polished Black Granite Book Rose Plinth & Base