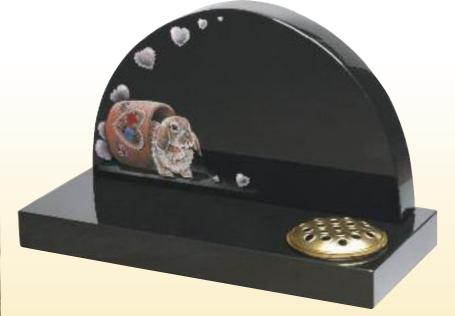

Fully Carved Teddy Head & Paws

A Pot of Love!

All Polished Black Granite Blasted and Coloured, Bunny & Heart Motif

The Ice Princess All Polished Black **Granite Heart** 

Snowflakes & Ice, Blasted plus Coloured Scene