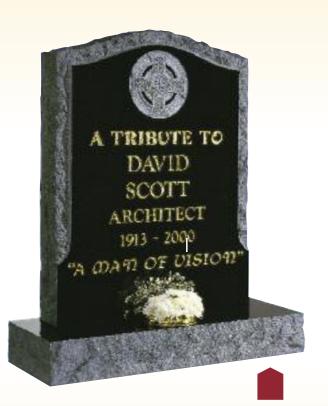

The Scott
Part Pitched Black Granite
Pitched Border & Celtic Cross

The O'Malley
Part Pitched Dark Grey Granite
Blasted & Coloured Daffodil Design

The Stanhope
All Honed Black Granite
Round Top & Bowed Base with
Deep Carved Ivy