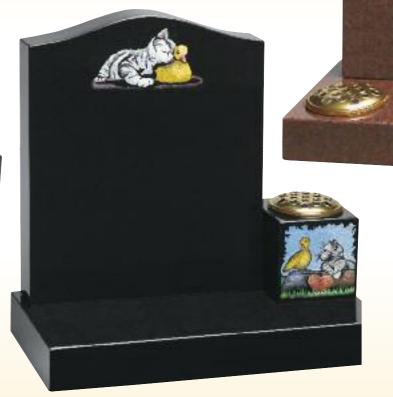

## CHILDREN'S MEMORIALS

**The Honey Bear** 

All Polished Black Granite

Deep Blasted "Pooh Bear & Hunny Pot" in Colour