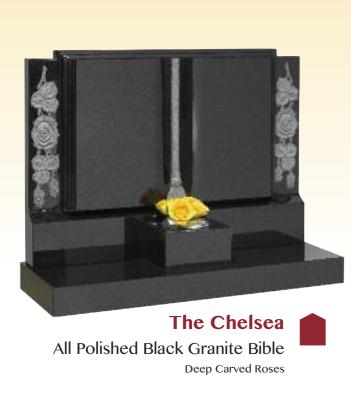

Guilded Cord & Tassel plus Ring

**The Union** 

The Gospel

All Polished Black Granite Bible
Part Polished Cord & Tassel

The Jones

Part Polished Black Granite Book Rose Plinth & Base