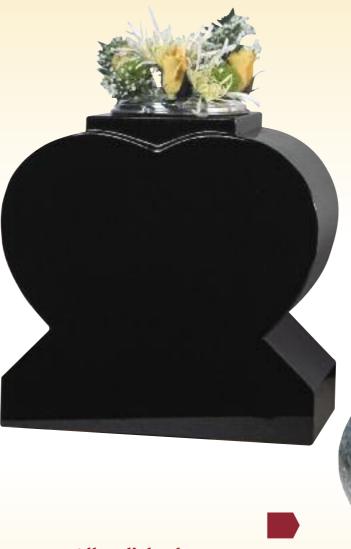

## The Grasmere

All Polished Black Granite

O'Gee Checked Shoulders, Blasted & Coloured Scene

All Polished Black Granite Heart Blasted & Guilded Ring Design

ALTERNATE **ENTWINED RINGS** 

The Tryst

All Polished Black Granite

Heart with Splayed Base, Blasted

& Coloured Lovers Scene

Guilded Border

Loving

Memory Of

OUR DEAR DAUGHTER

JANE LOVE DIED 19th OCT. 2002 AGED 16 YEARS.

ALWAYS REMEMBERED.