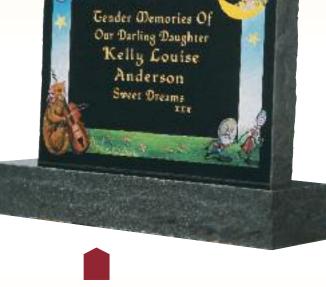

## The Wish

All Polished Aurora Red & Black Granite
Balloon & Teddy Scene

All Polished Black Granite

The Anderson
Part Pitched Black Granite
Blasted & Coloured Nursery Rhyme Scene

The Teddy

All Polished Blue Pearl Granite