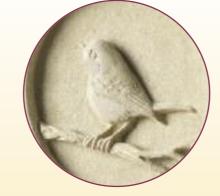

The Stone
York Stone Round Top
Relief Carved Ivy

The Sand
York Stone
Deep Carved Roses

The Slaley
York Stone 'Round Top' With Champher
Relief Carved Robin

The Auckland
All Polished Light Grey Granite
Deep Carved Lovers Knott Motif