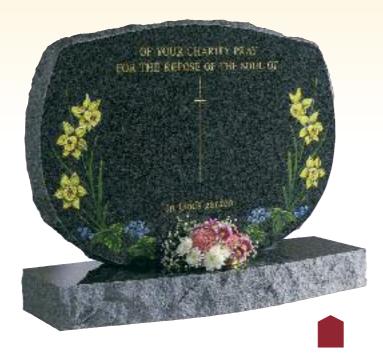

The Scott
Part Pitched Black Granite
Pitched Border & Celtic Cross

The O'Malley
Part Pitched Dark Grey Granite
Blasted & Coloured Daffodil Design

The Stanhope
All Honed Black Granite
Round Top & Bowed Base with
Deep Carved Ivy