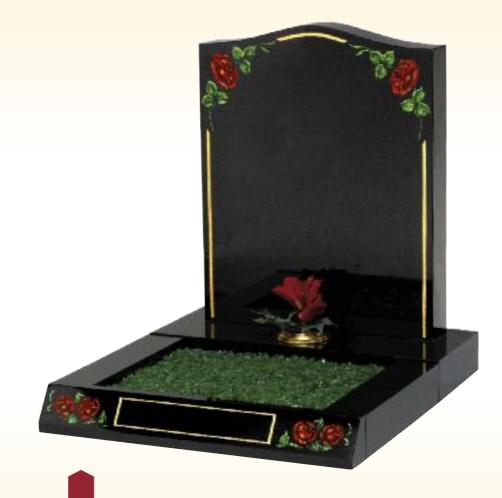

The Farne

All Polished Black Granite Mini Kerb Set

Praying Hands Motif Lightly Blasted (Shown with White Marble Chippings)