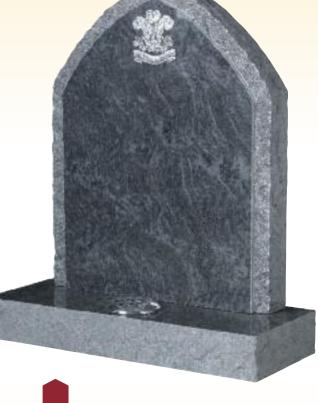

## LAWN MEMORIALS

The Dove
All Polished Black Granite
Dove & Flowers Blasted & Coloured

The Budworth

All Polished Black Granite

1/2 O'Gee, Fat to Thin Champher,

Deep Carved Roses "Antique Finish"

The Staindrop

All Polished Black Granite

1/2 O'Gee, Barrel Sides, Fat to Thin Champher,
Lightly Blasted & Coloured Roses, Splayed Base

The Hexham

Part Polished Light Grey Granite

Bow Top with Blasted Border & Deep Carved Roses
"Antique Finish"