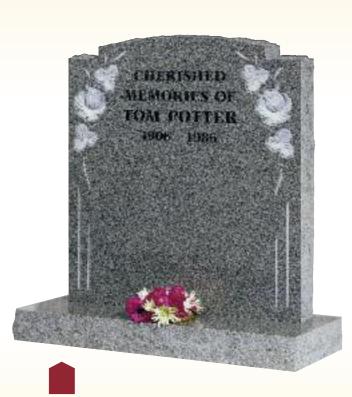

The Potter
Part Pitched Light Grey Granite
Deep Carved Rose Designs

The Pointing
Part Polished Dark Grey Granite
Peon Top with Carved Flowers and Cross

The Wolviston

All Polished Light Grey Granite
O'Gee with Deep Carved plus Coloured
Roses and Daisies