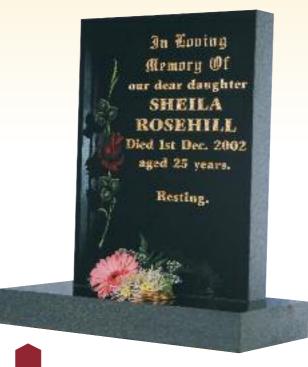

All Polished Black Granite

Light Blasted and Etched Gilded Cross & Rosary Beads plus Gilded Praying Hands

The Cloak

All Polished Black Granite

O'Gee with Blasted & Painted Image of Our Lady

The Rosehill

Part Polished Black Granite

Red Rose & Shadow Motif

The Bridgewater

Part Polished Black Granite

Ashness Bridge Design

The Page

Part Polished Dark Grey Granite

Chruch Window & Flowers

All Polished Black Granite Bible