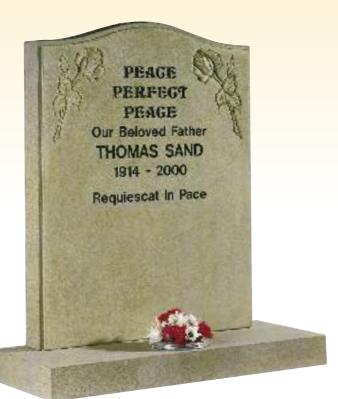

The Stone
York Stone Round Top
Relief Carved Ivy

The Sand
York Stone
Deep Carved Roses

The Slaley
York Stone 'Round Top' With Champher
Relief Carved Robin

The Auckland
All Polished Light Grey Granite
Deep Carved Lovers Knott Motif