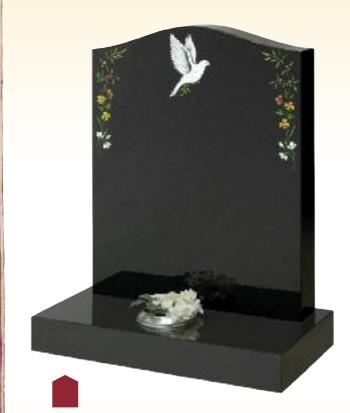

## LAWN MEMORIALS

The Dove
All Polished Black Granite
Dove & Flowers Blasted & Coloured

The Budworth

All Polished Black Granite

1/2 O'Gee, Fat to Thin Champher,

Deep Carved Roses "Antique Finish"

The Staindrop