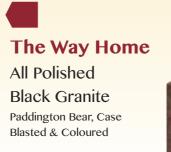

## The Wish

All Polished Aurora Red & Black Granite
Balloon & Teddy Scene

All Polished Black Granite

The Anderson
Part Pitched Black Granite
Blasted & Coloured Nursery Rhyme Scene

The Teddy

All Polished Blue Pearl Granite