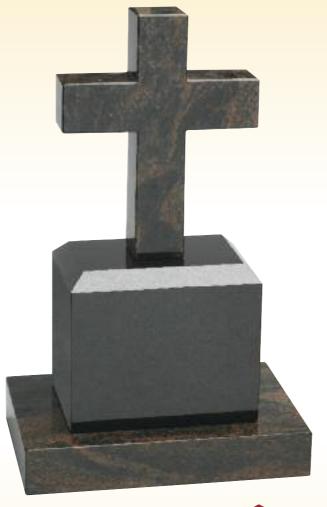

All Polished Granite Aurora Cross plus Base & Black Granite

White Carrara Marble

Deep Carved Cross Motif

All Polished Black Granite Desk Ledger

Raised Book, Carved Cord & Tassel

White Carrara Marble Desk Ledger