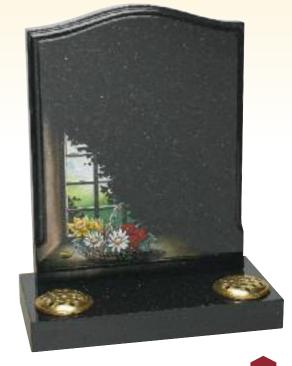

Red Rose & Shadow Motif

The Bridgewater

Part Polished Black Granite

Ashness Bridge Design

The Page

Part Polished Dark Grey Granite

Chruch Window & Flowers

All Polished Black Granite Bible