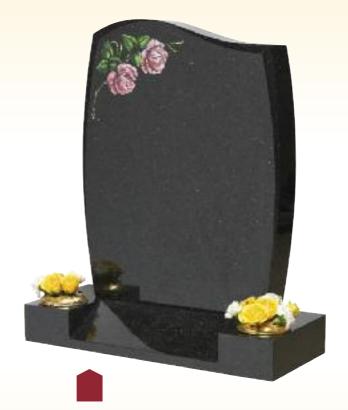

## LAWN MEMORIALS

The Dove
All Polished Black Granite
Dove & Flowers Blasted & Coloured

The Budworth

All Polished Black Granite

1/2 O'Gee, Fat to Thin Champher,

Deep Carved Roses "Antique Finish"

The Staindrop

All Polished Black Granite

1/2 O'Gee, Barrel Sides, Fat to Thin Champher,
Lightly Blasted & Coloured Roses, Splayed Base

The Hexham

Part Polished Light Grey Granite

Bow Top with Blasted Border & Deep Carved Roses
"Antique Finish"