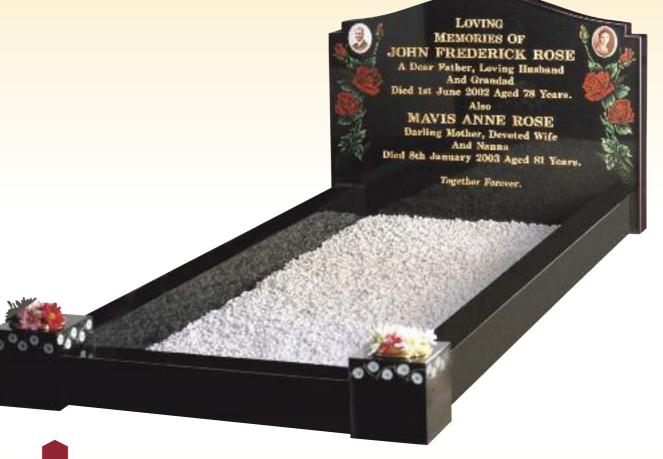

## KERB SETS The Wolsingham All Polished Black Granite Kerb Set & Vases Lightly Blasted and Coloured Lily Design (Shown with White Marble Chippings)

# The Monmouth All Polished Bahama Blue Granite Kerb Set O'Gee kerbs, infill slab and curved desk Wedge.

All Polished Black Granite Mini Kerb Set

Coloured Roses & Guilded Border Design (Shown with Green Chippings)

The Farne

All Polished Black Granite Mini Kerb Set

Praying Hands Motif Lightly Blasted (Shown with White Marble Chippings)

## The Rose

All Polished Black Granite Kerb Set

Blasted and Coloured Rose Design with Coloured Daisy Chains on Pots (Shown with White Marble Chippings)