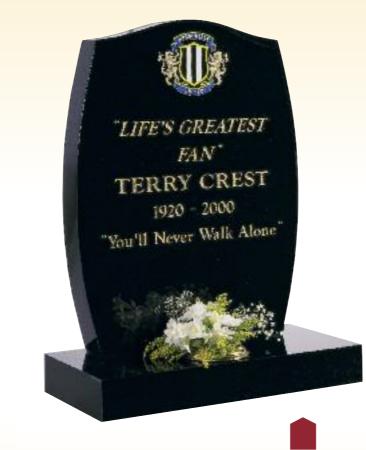

The Roper
All Polished
Black Granite
All Polished Cord Border

The Crest

All Polished Black Granite

Lightly Blasted Football Badge

The Labrador
All Polished Black Granite
Splayed Base & Blasted & Etched Dog Design