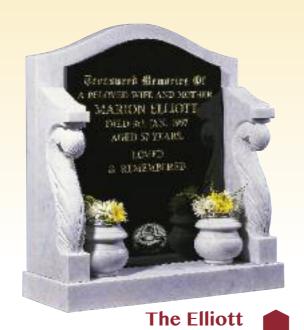

ranite

O'Gee with Blasted & Painted Image of Our Lady



The Rosehill

Part Polished Black Granite

Red Rose & Shadow Motif





The Bridgewater

Part Polished Black Granite

Ashness Bridge Design





The Page

Part Polished Dark Grey Granite

Chruch Window & Flowers



All Polished Black Granite Bible

Guilded Cord & Tassel plus Ring

**The Union** 



The Gospel

All Polished Black Granite Bible
Part Polished Cord & Tassel





The Jones

Part Polished Black Granite Book Rose Plinth & Base





## **The Candler**

All Polished Black Granite Square
Church Window, Candle & Book Design









## The Saint

All Polished Black Granite
Centre Column With Alternative Blasted Images

entre Column with Alternative Biasted Images





White Carrara Marble Bible

The Bell

Relief Carved Roses



White Carrara Head, Base
Bowel Vases & Carved Columns
All Polished Black Granite Panel







The Weardale

All Honed Dark Grey Granite

Gothic Top with Deep Carved Rose

"Antique Finish"



The Frosterley
Nabresina 1/2 O'Gee, 'Barrel Sides'
Deep Carved Rose



The Hamsterley
Nabresina 'Bowtop' With Champher
Relief Carved Bluebells



The Stone
York Stone Round Top
Relief Carved Ivy









The Sand
York Stone
Deep Carved Roses



The Slaley
York Stone 'Round Top' With Champher
Relief Carved Robin







The Auckland
All Polished Light Grey Granite
Deep Carved Lovers Knott Motif





The Potter
Part Pitched Light Grey Granite
Deep Carved Rose Designs



The Pointing
Part Polished Dark Grey Granite
Peon Top with Carved Flowers and Cross



The Wolviston

All Polished Light Grey Granite
O