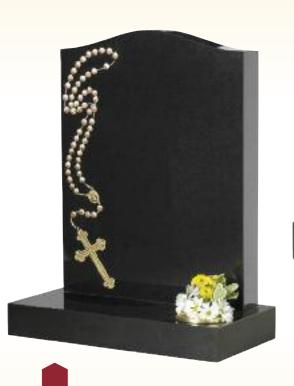

All Polished Black Granite Twin Heart
Blasted & Coloured Rose Centre Deep Blasted Scroll

O'Gee Top, Checked Shoulders

All Polished Black Granite O'Gee with Blasted and Gilded Rosary Chain plus Cross

The Altar