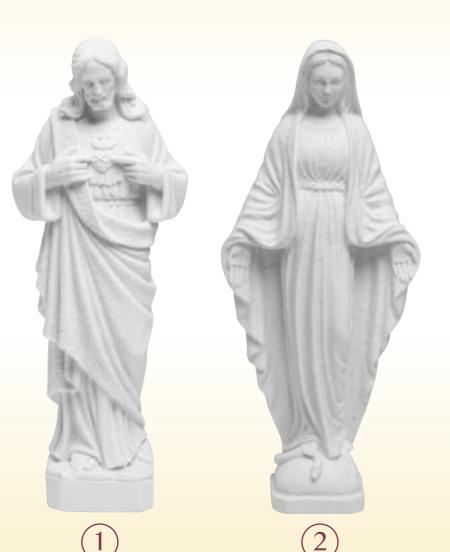

## MARBLE FIGURINES

- 1 = **'Sacred Heart'** White Marble
- 2 = 'Mary' White Marble
- 3 = 'Mary Hands Joined' White Marble
- 4 = 'Kneeling Angel' White Marble