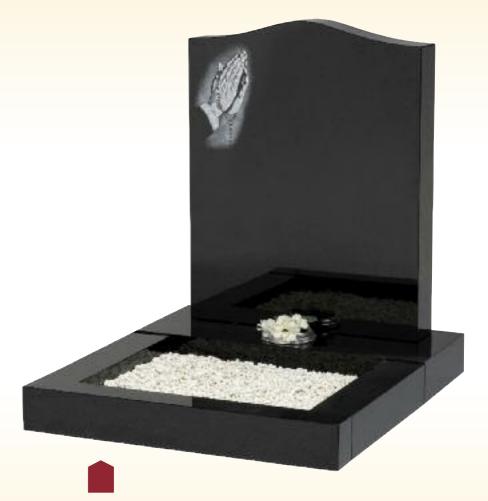

# The Monmouth All Polished Bahama Blue Granite Kerb Set O'Gee kerbs, infill slab and curved desk Wedge.

All Polished Black Granite Mini Kerb Set

Coloured Roses & Guilded Border Design (Shown with Green Chippings)