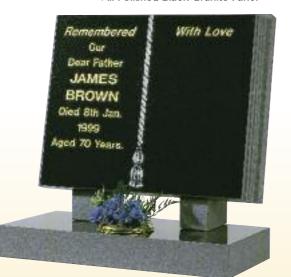

k Granite

Red Rose & Shadow Motif





The Bridgewater

Part Polished Black Granite

Ashness Bridge Design





The Page

Part Polished Dark Grey Granite

Chruch Window & Flowers



All Polished Black Granite Bible

Guilded Cord & Tassel plus Ring

**The Union** 



The Gospel

All Polished Black Granite Bible
Part Polished Cord & Tassel





The Jones

Part Polished Black Granite Book Rose Plinth & Base





## **The Candler**

All Polished Black Granite Square
Church Window, Candle & Book Design









## The Saint

All Polished Black Granite
Centre Column With Alternative Blasted Images

entre Column with Alternative Biasted Images





White Carrara Marble Bible

The Bell

Relief Carved Roses



White Carrara Head, Base
Bowel Vases & Carved Columns
All Polished Black Granite Panel







The Weardale

All Honed Dark Grey Granite

Gothic Top with Deep Carved Rose

"Antique Finish"



The Frosterley
Nabresina 1/2 O'Gee, 'Barrel Sides'
Deep Carved Rose



The Hamsterley
Nabresina 'Bowtop' With Champher
Relief Carved Bluebells



The Stone
York Stone Round Top
Relief Carved Ivy









The Sand
York Stone
Deep Carved Roses



The Slaley
York Stone 'Round Top' With Champher
Relief Carved Robin







The Auckland
All Polished Light Grey Granite
Deep Carved Lovers Knott Motif





The Potter
Part Pitched Light Grey Granite
Deep Carved Rose Designs



The Pointing
Part Polished Dark Grey Granite
Peon Top with Carved Flowers and Cross



The Wolviston

All Polished Light Grey Granite
O'Gee with Deep Carved plus Coloured
Roses and Daisies



The Robson
All Polished Black Gra