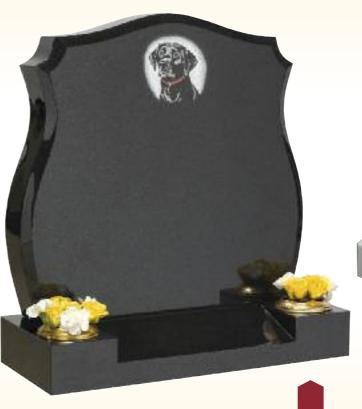

The Roper
All Polished
Black Granite
All Polished Cord Border

The Crest

All Polished Black Granite

Lightly Blasted Football Badge

The Labrador
All Polished Black Granite
Splayed Base & Blasted & Etched Dog Design