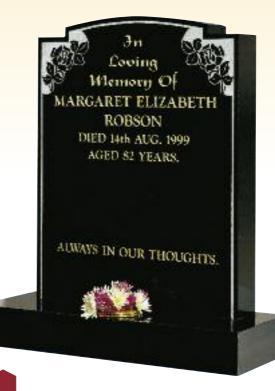

The Robson
All Polished Black Granite
Blast Rose & Borderline Motif

The Swale
Part Pitched Dark Grey Granite
Pitched Border & Coloured Fisherman Scene

The Regiment
Part Pitched Bahama Blue Granite
Pitched Border & Blasted Army Badge Motif