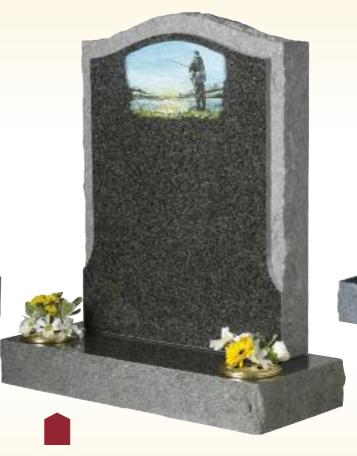

The Robson
All Polished Black Granite
Blast Rose & Borderline Motif

The Swale
Part Pitched Dark Grey Granite
Pitched Border & Coloured Fisherman Scene

The Regiment
Part Pitched Bahama Blue Granite
Pitched Border & Blasted Army Badge Motif