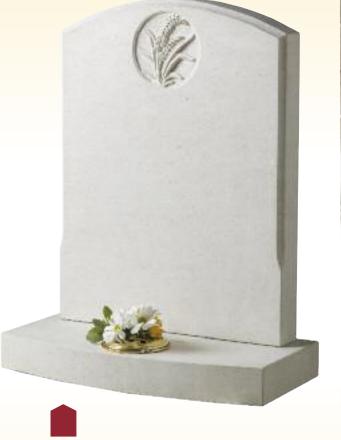

## LAWN MEMORIALS

The Dove
All Polished Black Granite
Dove & Flowers Blasted & Coloured

The Budworth

All Polished Black Granite

1/2 O'Gee, Fat to Thin Champher,

Deep Carved Roses "Antique Finish"

The Staindrop