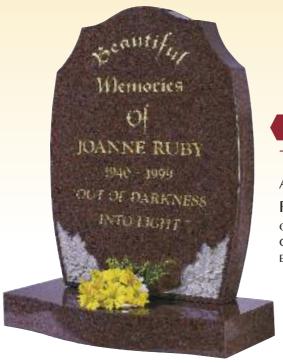

The Sand
York Stone
Deep Carved Roses



The Slaley
York Stone 'Round Top' With Champher
Relief Carved Robin







The Auckland
All Polished Light Grey Granite
Deep Carved Lovers Knott Motif





The Potter
Part Pitched Light Grey Granite
Deep Carved Rose Designs



The Pointing
Part Polished Dark Grey Granite
Peon Top with Carved Flowers and Cross



The Wolviston

All Polished Light Grey Granite
O'Gee with Deep Carved plus Coloured
Roses and Daisies



The Robson
All Polished Black Granite
Blast Rose & Borderline Motif



The Swale
Part Pitched Dark Grey Granite
Pitched Border & Coloured Fisherman Scene



The Regiment
Part Pitched Bahama Blue Granite
Pitched Border & Blasted Army Badge Motif



The Craster
All Polished
Granite Aurora
Bow Top with Checked
Scalloped Shoulders



The Ruby
All Polished
Ruby Red
O'Gee Top,
Curved Shoulders,
Barrel Sides



The Cord
All Polished
Blue Pearl
Deep Carved Cord



The Roper
All Polished
Black Granite
All Polished Cord Border



The Crest

All Polished Black Granite

Lightly Blasted Football Badge



The Labrador
All Polished Black Granite
Splayed Base & Blasted & Etched Dog Design



The Woodburn
White Carrara Marble
Bow Top plus Bow Base with Colour



## KERB SETS The Wolsingham All Polished Black Granite Kerb Set & Vases Lightly Blasted and Coloured Lily Design (Shown with White Marble Chippings)

# The Monmouth All Polished Bahama Blue Granite Kerb Set O'Gee kerbs, infill slab and curved desk Wedge.





All Polished Black Granite Mini Kerb Set

Coloured Roses & Guilded Border Design (Shown with Green Chippings)