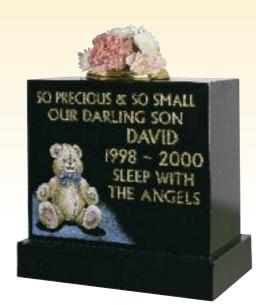

## CHILDREN'S MEMORIALS

**The Honey Bear** 

All Polished Black Granite

Deep Blasted "Pooh Bear & Hunny Pot" in Colour