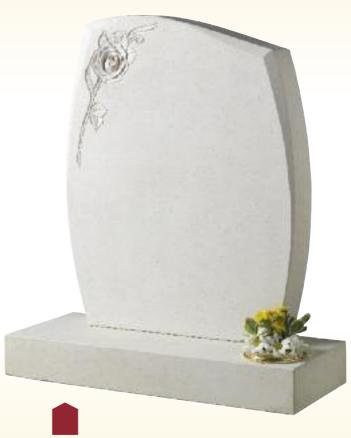

## LAWN MEMORIALS

The Dove
All Polished Black Granite
Dove & Flowers Blasted & Coloured

The Budworth

All Polished Black Granite

1/2 O'Gee, Fat to Thin Champher,

Deep Carved Roses "Antique Finish"

The Staindrop