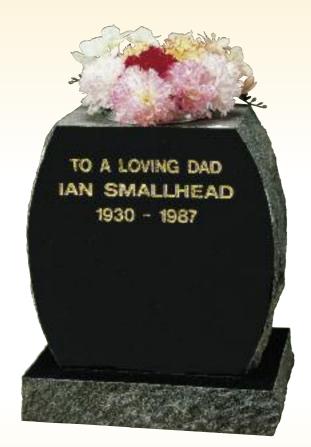

## VASES & PLAQUES

Smallhead

Part Pitched Black Granite

Shaped Vase

**Taylor Vase** 

Part Polished Black Granite

Outline Blast Rose Motif

The Latin