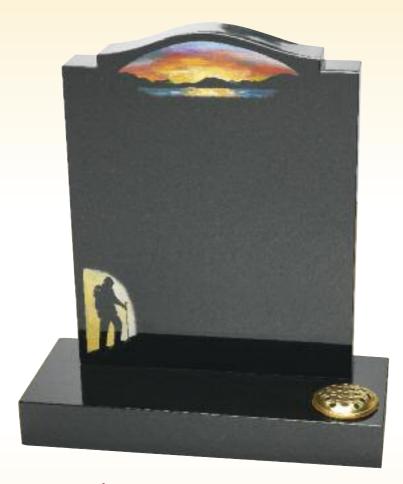

The Robson
All Polished Black Granite
Blast Rose & Borderline Motif

The Swale
Part Pitched Dark Grey Granite
Pitched Border & Coloured Fisherman Scene

The Regiment
Part Pitched Bahama Blue Granite
Pitched Border & Blasted Army Badge Motif