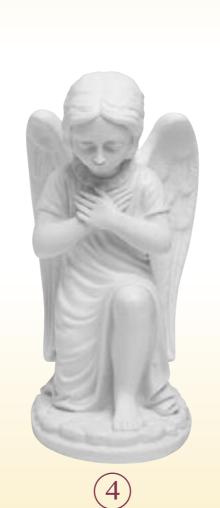

## MARBLE FIGURINES

- 1 = **'Sacred Heart'** White Marble
- 2 = 'Mary' White Marble
- 3 = 'Mary Hands Joined' White Marble
- 4 = 'Kneeling Angel' White Marble