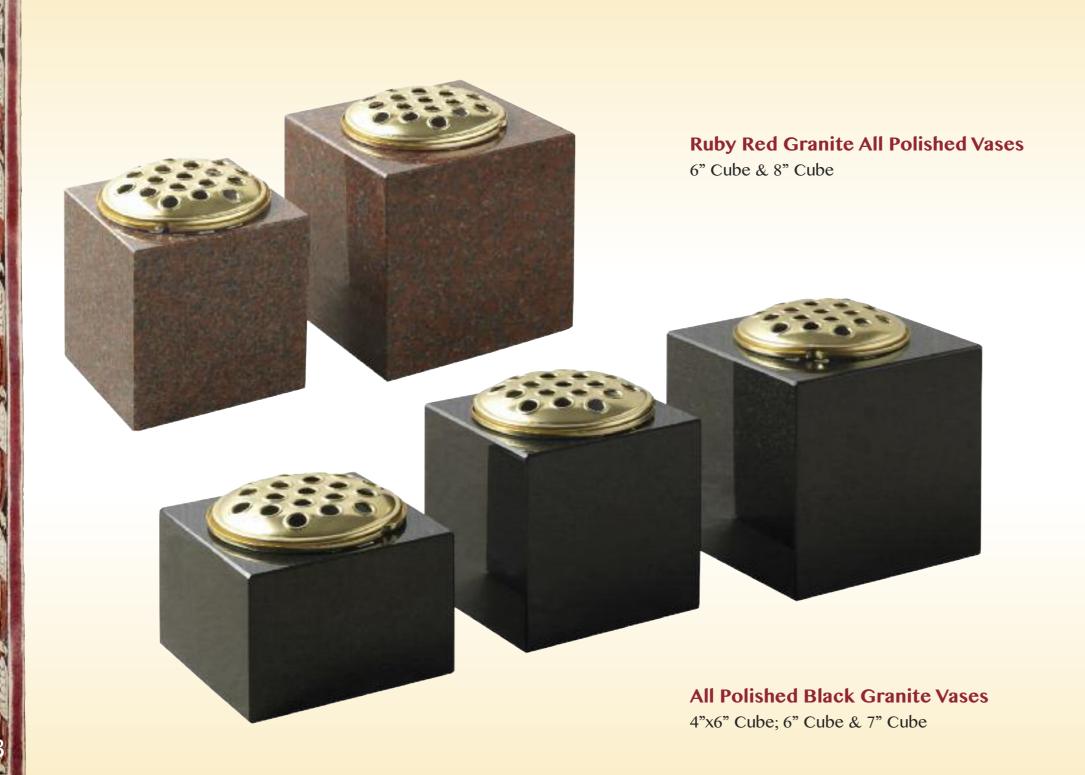

## **Cube Vases**

1 = York Stone

2 = Black Granite

3 = White Marble

4 = Siva Green Granite

5 = Light Grey Granite

6 = Dark Grey Granite

7 = Blue Pearl Granite

8 = Ruby Red Granite