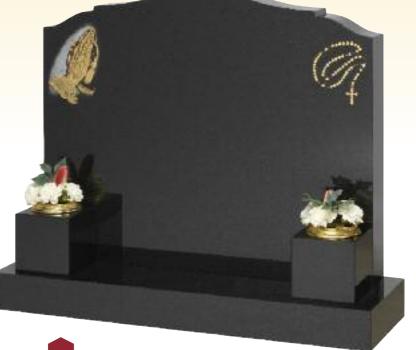

All Polished Black Granite

Light Blasted and Etched Gilded Cross & Rosary Beads plus Gilded Praying Hands

The Cloak

All Polished Black Granite

O'Gee with Blasted & Painted Image of Our Lady

The Rosehill

Part Polished Black Granite