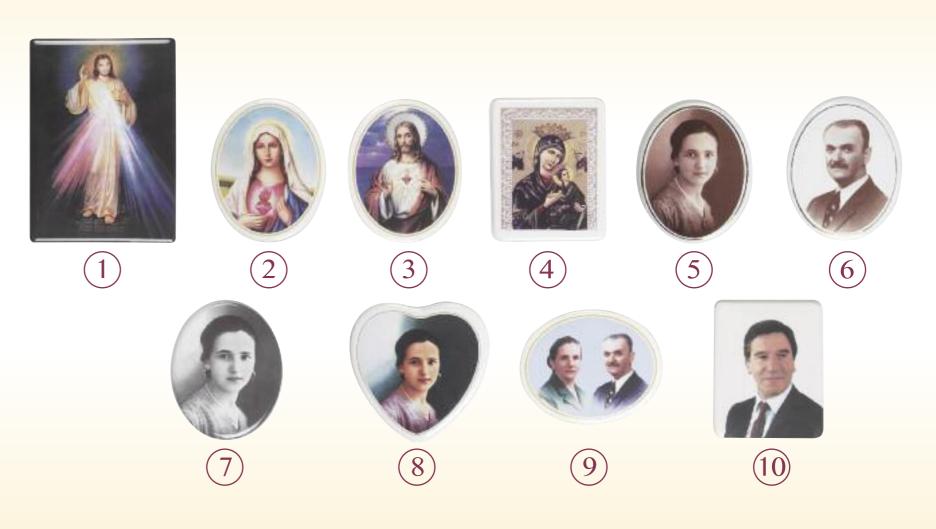

White Carrara Marble

Deep Carved Cross Motif





All Polished Black Granite Desk Ledger

Raised Book, Carved Cord & Tassel







White Carrara Marble Desk Ledger

Blasted & Coloured Butterfly Motif



All Polished Black Granite

Lightly Blasted & Highlighted Rose Motif









All Polished Heart Vases

A = Blue Pearl Granite

B = Dark Grey Granite





## **Cube Vases**

1 = York Stone

2 = Black Granite

3 = White Marble

4 = Siva Green Granite

5 = Light Grey Granite

6 = Dark Grey Granite

7 = Blue Pearl Granite

8 = Ruby Red Granite



## MARBLE FIGURINES

- 1 = **'Sacred Heart'** White Marble
- 2 = 'Mary' White Marble
- 3 = 'Mary Hands Joined' White Marble
- 4 = 'Kneeling Angel' White Marble







## PORCELAIN PLAQUES

Please quote the reference number when ordering Plaques.