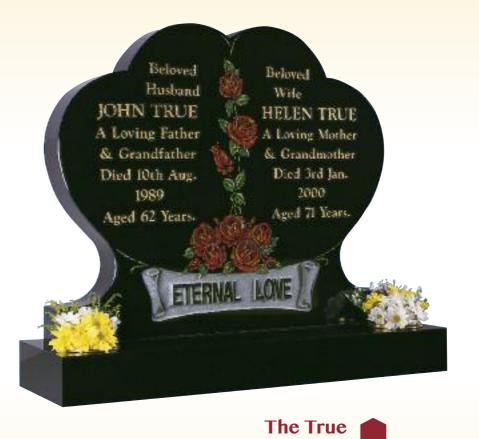

ded Edge,

Layered Blast Motif & Coloured



The Crossfell

All Polished Black Granite

O'Gee Checked Shoulders, Coloured Hiker Scene



## The Grasmere

All Polished Black Granite

O'Gee Checked Shoulders, Blasted & Coloured Scene





All Polished Black Granite Heart Blasted & Guilded Ring Design



ALTERNATE **ENTWINED RINGS** 



The Tryst

All Polished Black Granite

Heart with Splayed Base, Blasted

& Coloured Lovers Scene

Guilded Border







Loving

Memory Of

OUR DEAR DAUGHTER

JANE LOVE DIED 19th OCT. 2002 AGED 16 YEARS.

ALWAYS REMEMBERED.







The Scott
Part Pitched Black Granite
Pitched Border & Celtic Cross



The O'Malley
Part Pitched Dark Grey Granite
Blasted & Coloured Daffodil Design



The Stanhope
All Honed Black Granite
Round Top & Bowed Base with
Deep Carved Ivy



All Polished Black Granite Twin Heart
Blasted & Coloured Rose Centre Deep Blasted Scroll



O'Gee Top, Checked Shoulders





All Polished Black Granite O'Gee with Blasted and Gilded Rosary Chain plus Cross



The Altar

All Polished Black Granite

Light Blasted and Etched Gilded Cross & Rosary Beads plus Gilded Praying Hands





The Cloak

All Polished Black Granite

O'Gee with Blasted & Painted Image of Our Lady



The Rosehill

Part Polished Black Granite

Red Rose & Shadow Motif





The Bridgewater

Part Polished Black Granite

Ashness Bridge Design





The Page

Part Polished Dark Grey Granite

Chruch Window & Flowers



All Polished Black Granite Bible

Guilded Cord & Tassel plus Ring

**The Union** 



The Gospel

All Polished Black Granite Bible
Part Polished Cord & Tassel