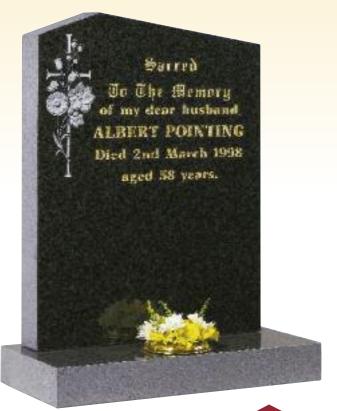

The Potter
Part Pitched Light Grey Granite
Deep Carved Rose Designs

The Pointing
Part Polished Dark Grey Granite
Peon Top with Carved Flowers and Cross

The Wolviston

All Polished Light Grey Granite
O'Gee with Deep Carved plus Coloured
Roses and Daisies