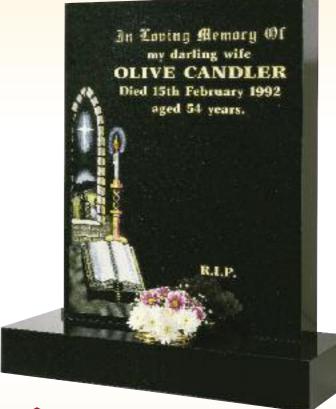

## **The Candler**

All Polished Black Granite Square
Church Window, Candle & Book Design