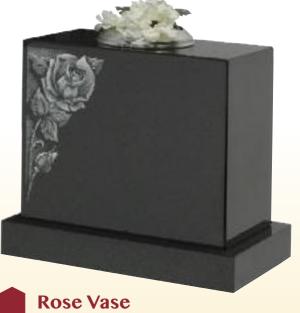

e

The Teddy

All Polished Blue Pearl Granite

Fully Carved Teddy Head & Paws











A Pot of Love!

All Polished Black Granite Blasted and Coloured, Bunny & Heart Motif





The Ice Princess All Polished Black **Granite Heart** 

Snowflakes & Ice, Blasted plus Coloured Scene



**Playmates** All Polished Ruby Red Granite Blasted plus Coloured Soft Toys





## VASES & PLAQUES





Smallhead

Part Pitched Black Granite

Shaped Vase





**Taylor Vase** 

Part Polished Black Granite

Outline Blast Rose Motif





The Latin

All Polished Granite Aurora Cross plus Base & Black Granite





White Carrara Marble

Deep Carved Cross Motif





All Polished Black Granite Desk Ledger

Raised Book, Carved Cord & Tassel







White Carrara Marble Desk Ledger

Blasted & Coloured Butterfly Motif



All Polished Black Granite

Lightly Blasted & Highlighted Rose Motif









All Polished Heart Vases

A = Blue Pearl Granite

B = Dark Grey Granite





## **Cube Vases**

1 = York Stone

2 = Black Granite

3 = White Marble

4 = Siva Green Granite

5 = Light Grey Granite

6 = Dark Grey Granite

7 = Blue Pearl Granite

8 = Ruby Red Granite



## MARBLE FIGURINES

- 1 = **'Sacred Heart'** White Marble
- 2 = 'Mary' White Marble
- 3 = 'Mary Hands Joined' White Marble
- 4 = 'Kneeling Angel' White Marble







## PORCELAIN PLAQUES

Please quote the reference number when ordering Plaques.