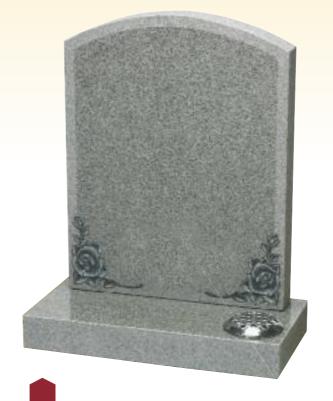

## LAWN MEMORIALS

The Dove
All Polished Black Granite
Dove & Flowers Blasted & Coloured

The Budworth

All Polished Black Granite

1/2 O'Gee, Fat to Thin Champher,

Deep Carved Roses "Antique Finish"

The Staindrop

All Polished Black Granite

1/2 O'Gee, Barrel Sides, Fat to Thin Champher,
Lightly Blasted & Coloured Roses, Splayed Base

The Hexham

Part Polished Light Grey Granite

Bow Top with Blasted Border & Deep Carved Roses
"Antique Finish"