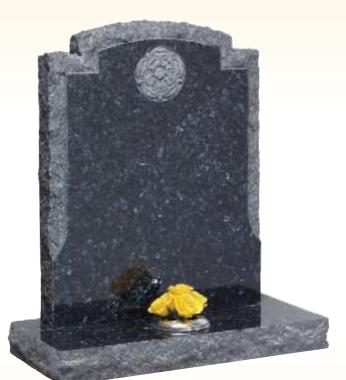

The Tudor
Part Pitched Blue Pearl Granite
With Pitched Border
Tudor Rose Deep Blasted Motif

The Corbridge

All Polished Star Galaxy Granite

O'Gee with Moulded Edge,

Layered Blast Motif & Coloured

The Crossfell