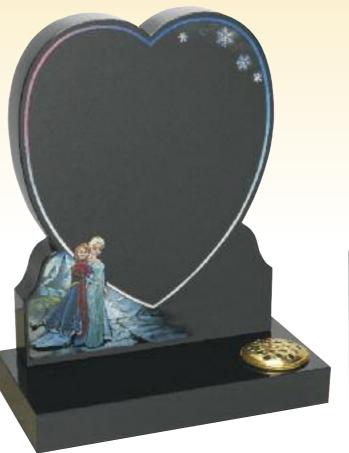

Fully Carved Teddy Head & Paws

A Pot of Love!

All Polished Black Granite Blasted and Coloured, Bunny & Heart Motif

The Ice Princess All Polished Black **Granite Heart** 

Snowflakes & Ice, Blasted plus Coloured Scene