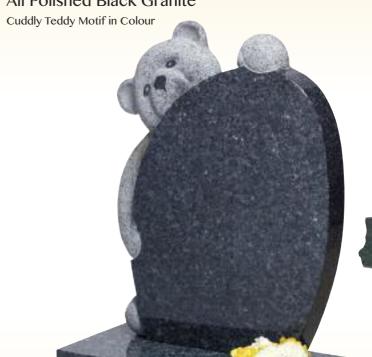

## CHILDREN'S MEMORIALS

**The Honey Bear** 

All Polished Black Granite

Deep Blasted "Pooh Bear & Hunny Pot" in Colour

## The Wish

All Polished Aurora Red & Black Granite
Balloon & Teddy Scene

All Polished Black Granite

The Anderson
Part Pitched Black Granite
Blasted & Coloured Nursery Rhyme Scene

The Teddy

All Polished Blue Pearl Granite