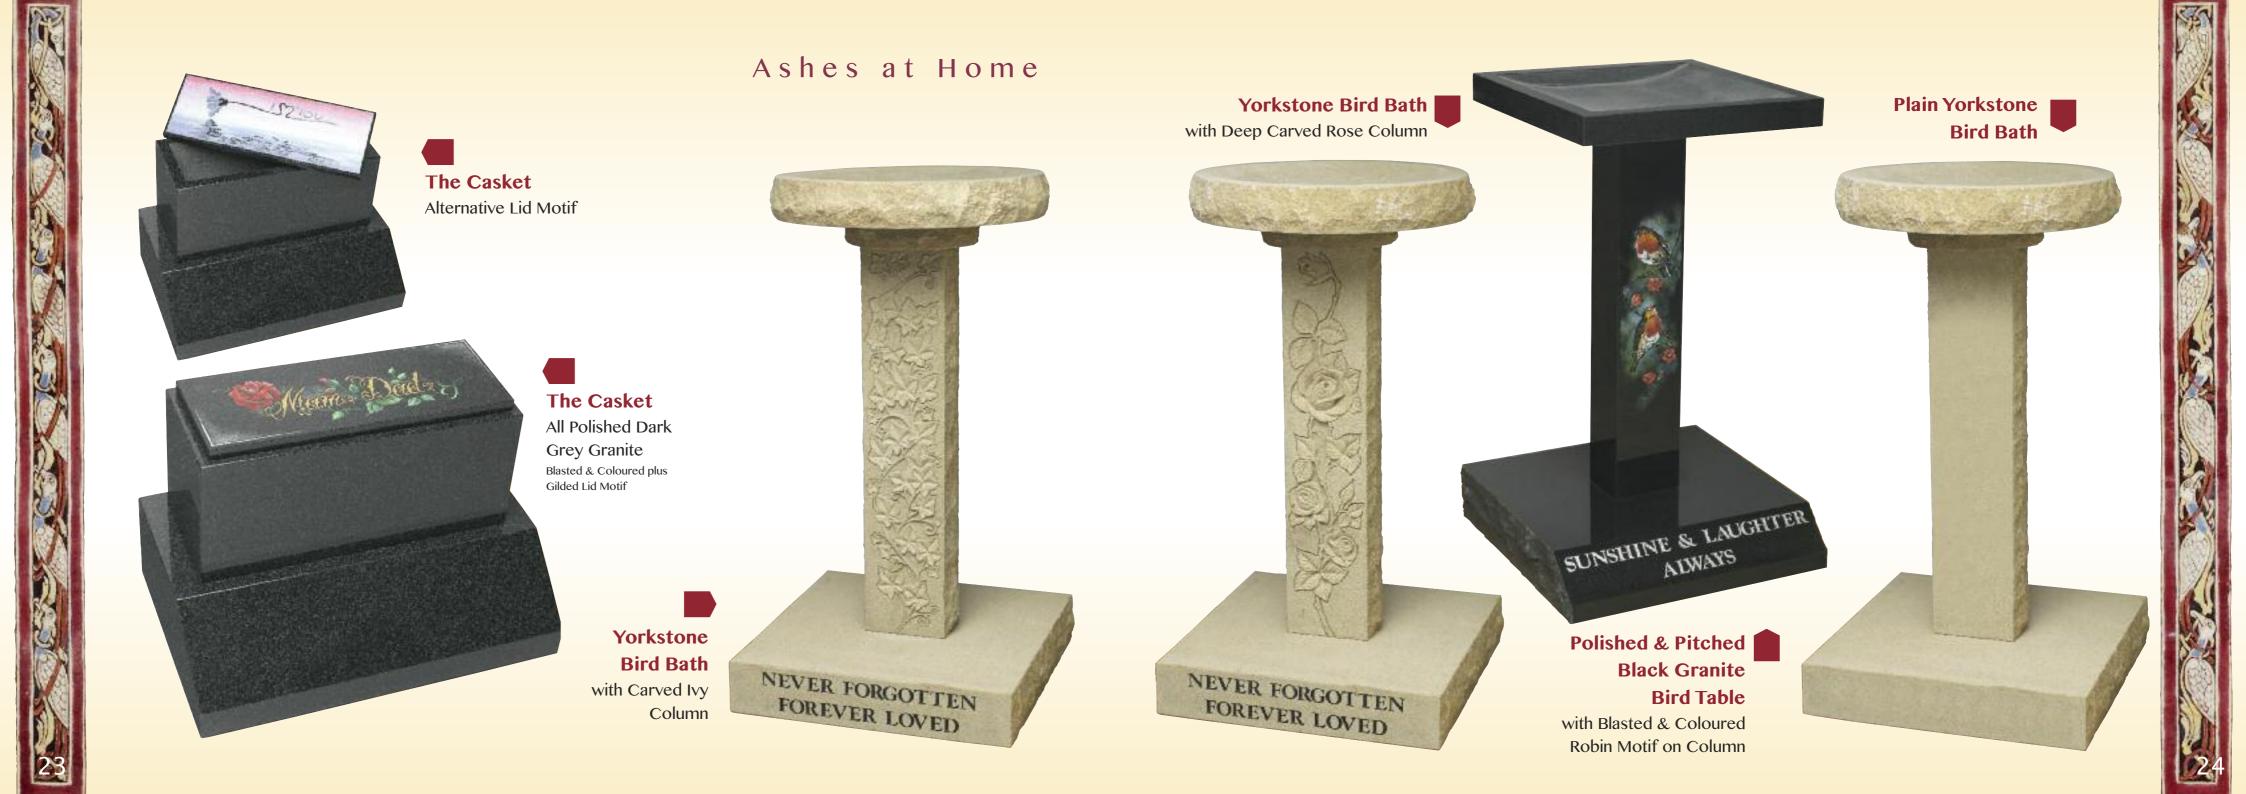

The Weardale

All Honed Dark Grey Granite

Gothic Top with Deep Carved Rose

"Antique Finish"

The Frosterley
Nabresina 1/2 O'Gee, 'Barrel Sides'
Deep Carved Rose

The Hamsterley
Nabresina 'Bowtop' With Champher
Relief Carved Bluebells

The Stone
York Stone Round Top
Relief Carved Ivy

The Sand
York Stone
Deep Carved Roses

The Slaley
York Stone 'Round Top' With Champher
Relief Carved Robin

The Auckland
All Polished Light Grey Granite
Deep Carved Lovers Knott Motif

The Potter
Part Pitched Light Grey Granite
Deep Carved Rose Designs

The Pointing
Part Polished Dark Grey Granite
Peon Top with Carved Flowers and Cross

The Wolviston

All Polished Light Grey Granite
O'Gee with Deep Carved plus Coloured
Roses and Daisies