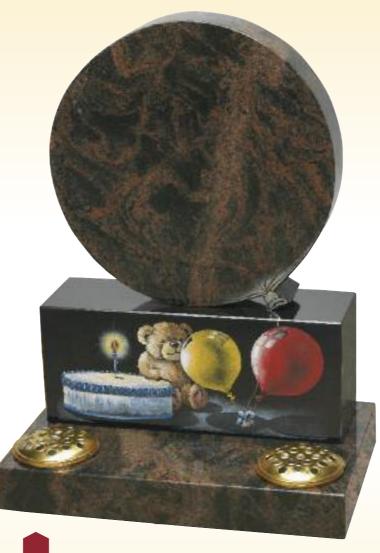

## The Wish

All Polished Aurora Red & Black Granite
Balloon & Teddy Scene

All Polished Black Granite

The Anderson
Part Pitched Black Granite
Blasted & Coloured Nursery Rhyme Scene

The Teddy

All Polished Blue Pearl Granite