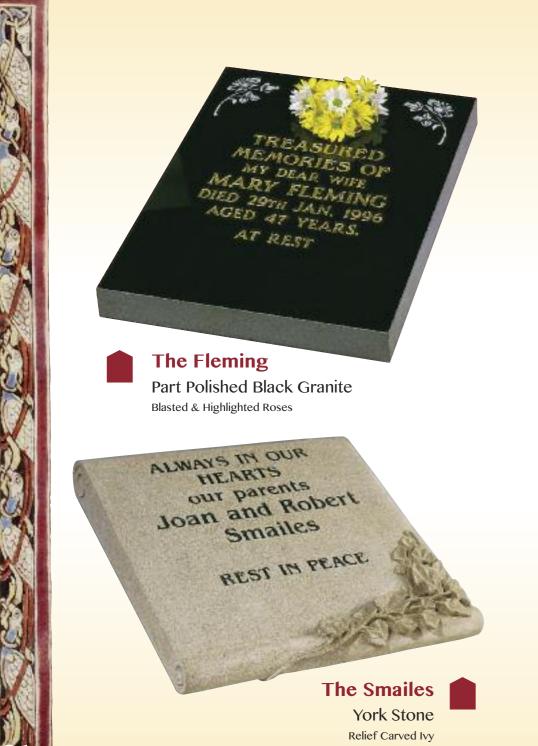

## VASES & PLAQUES

Smallhead

Part Pitched Black Granite

Shaped Vase

**Taylor Vase** 

Part Polished Black Granite

Outline Blast Rose Motif

The Latin

All Polished Granite Aurora Cross plus Base & Black Granite

White Carrara Marble

Deep Carved Cross Motif

All Polished Black Granite Desk Ledger

Raised Book, Carved Cord & Tassel

White Carrara Marble Desk Ledger

Blasted & Coloured Butterfly Motif

All Polished Black Granite

Lightly Blasted & Highlighted Rose Motif

All Polished Heart Vases

A = Blue Pearl Granite

B = Dark Grey Granite