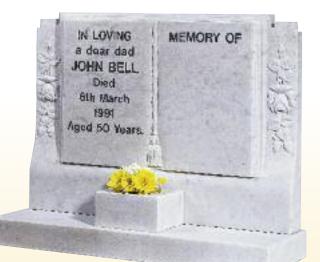

## The Saint

All Polished Black Granite
Centre Column With Alternative Blasted Images

entre Column with Alternative Biasted Images

White Carrara Marble Bible

The Bell

Relief Carved Roses

White Carrara Head, Base
Bowel Vases & Carved Columns
All Polished Black Granite Panel