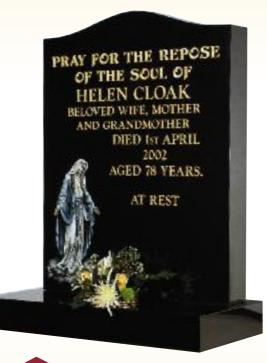

All Polished Black Granite

Light Blasted and Etched Gilded Cross & Rosary Beads plus Gilded Praying Hands

The Cloak

All Polished Black Granite

O'Gee with Blasted & Painted Image of Our Lady

The Rosehill

Part Polished Black Granite