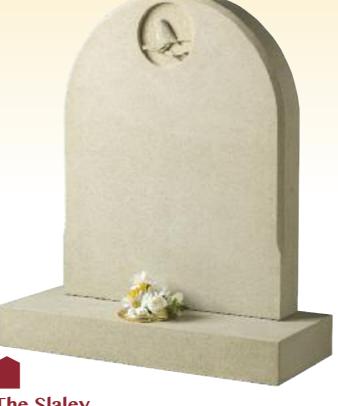

The Stone
York Stone Round Top
Relief Carved Ivy

The Sand
York Stone
Deep Carved Roses

The Slaley
York Stone 'Round Top' With Champher
Relief Carved Robin

The Auckland
All Polished Light Grey Granite
Deep Carved Lovers Knott Motif