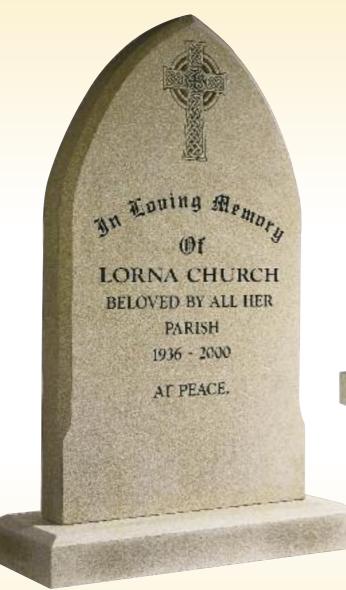

The Stone
York Stone Round Top
Relief Carved Ivy

The Sand
York Stone
Deep Carved Roses

The Slaley
York Stone 'Round Top' With Champher
Relief Carved Robin

The Auckland
All Polished Light Grey Granite
Deep Carved Lovers Knott Motif