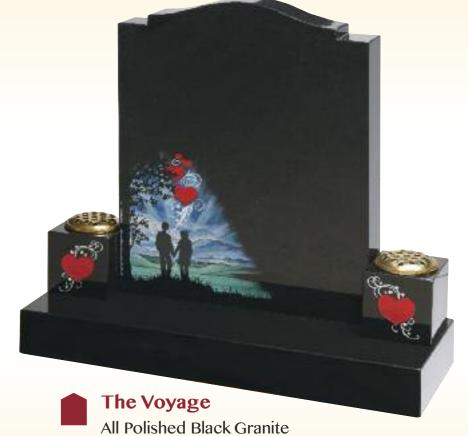

Heart with Splayed Base, Blasted

& Coloured Lovers Scene

Guilded Border

Loving

Memory Of

OUR DEAR DAUGHTER

JANE LOVE DIED 19th OCT. 2002 AGED 16 YEARS.

ALWAYS REMEMBERED.