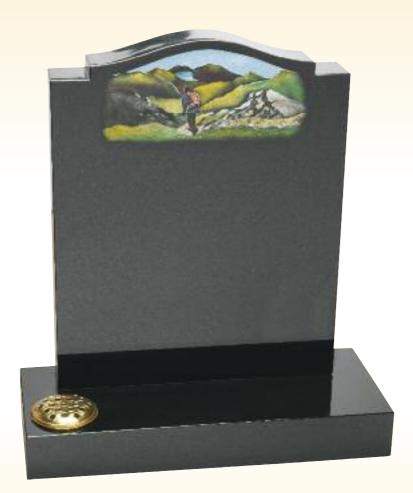

| 1 |
| Bridgewater | 1 |
| Brown       | 2 |
| Abbey       | 1 |
| Ayre        | 6 |
| Abbey       | 1 |
| Ayre        | 6 |



## LAWN MEMORIALS



The Dove
All Polished Black Granite
Dove & Flowers Blasted & Coloured



The Budworth

All Polished Black Granite

1/2 O'Gee, Fat to Thin Champher,

Deep Carved Roses "Antique Finish"



The Staindrop

All Polished Black Granite

1/2 O'Gee, Barrel Sides, Fat to Thin Champher,
Lightly Blasted & Coloured Roses, Splayed Base



The Hexham

Part Polished Light Grey Granite

Bow Top with Blasted Border & Deep Carved Roses
"Antique Finish"



The Tudor
Part Pitched Blue Pearl Granite
With Pitched Border
Tudor Rose Deep Blasted Motif



The Corbridge

All Polished Star Galaxy Granite

O'Gee with Moulded Edge,

Layered Blast Motif & Coloured



The Crossfell

All Polished Black Granite

O'Gee Checked Shoulders, Coloured Hiker Scene



## The Grasmere

All Polished Black Granite

O'Gee Checked Shoulders, Blasted & Coloured Scene





All Polished Black Granite Heart Blasted & Guilded Ring Design



ALTERNATE **ENTWINED RINGS** 



The Tryst

All Polished Black Granite

Heart with Splayed Base, Blasted

& Coloured Lovers Scene

Guilded Border







Loving

Memory Of

OUR DEAR DAUGHTER

JANE LOVE DIED 19th OCT. 2002 AGED 16 YEARS.

ALWAYS REMEMBERED.







The Scott
Part Pitched Black Granite
Pitched Border & Celtic Cross



The O'Malley
Part Pitched Dark Grey Granite
Blasted & Coloured Daffodil Design



The Stanhope
All Honed Black Granite
Round Top & Bowed Base with
Deep Carved Ivy



All Polished Black Granite Twin Heart
Bla