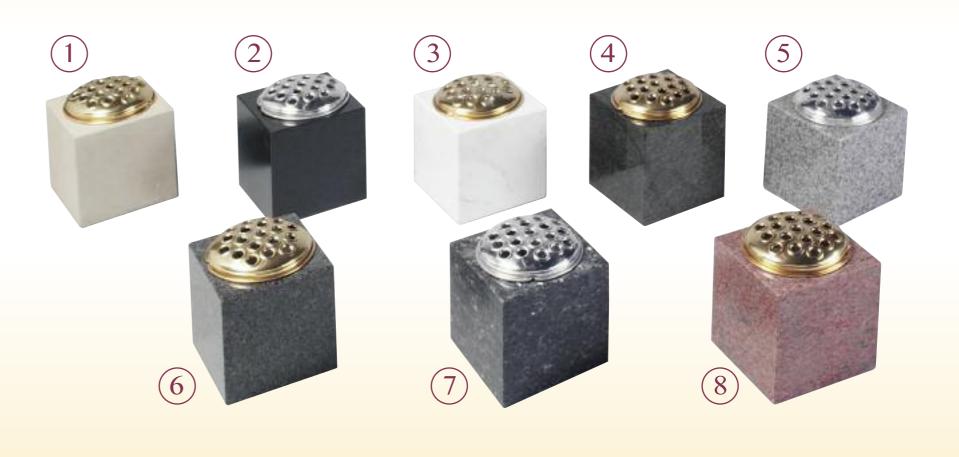

## **Cube Vases**

1 = York Stone

2 = Black Granite

3 = White Marble

4 = Siva Green Granite

5 = Light Grey Granite

6 = Dark Grey Granite

7 = Blue Pearl Granite

8 = Ruby Red Granite