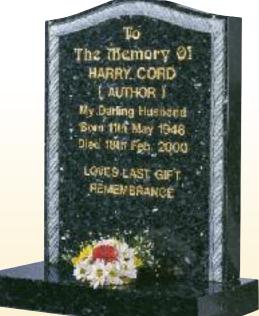

und Top' With Champher
Relief Carved Robin







The Auckland
All Polished Light Grey Granite
Deep Carved Lovers Knott Motif





The Potter
Part Pitched Light Grey Granite
Deep Carved Rose Designs



The Pointing
Part Polished Dark Grey Granite
Peon Top with Carved Flowers and Cross



The Wolviston

All Polished Light Grey Granite
O'Gee with Deep Carved plus Coloured
Roses and Daisies



The Robson
All Polished Black Granite
Blast Rose & Borderline Motif



The Swale
Part Pitched Dark Grey Granite
Pitched Border & Coloured Fisherman Scene



The Regiment
Part Pitched Bahama Blue Granite
Pitched Border & Blasted Army Badge Motif



The Craster
All Polished
Granite Aurora
Bow Top with Checked
Scalloped Shoulders



The Ruby
All Polished
Ruby Red
O'Gee Top,
Curved Shoulders,
Barrel Sides



The Cord
All Polished
Blue Pearl
Deep Carved Cord



The Roper
All Polished
Black Granite
All Polished Cord Border



The Crest

All Polished Black Granite

Lightly Blasted Football Badge



The Labrador
All Polished Black Granite
Splayed Base & Blasted & Etched Dog Design



The Woodburn
White Carrara Marble
Bow Top plus Bow Base with Colour



## KERB SETS The Wolsingham All Polished Black Granite Kerb Set & Vases Lightly Blasted and Coloured Lily Design (Shown with White Marble Chippings)

# The Monmouth All Polished Bahama Blue Granite Kerb Set O'Gee kerbs, infill slab and curved desk Wedge.





All Polished Black Granite Mini Kerb Set

Coloured Roses & Guilded Border Design (Shown with Green Chippings)





The Farne

All Polished Black Granite Mini Kerb Set

Praying Hands Motif Li