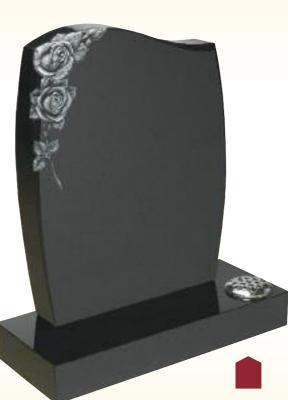

## LAWN MEMORIALS

The Dove
All Polished Black Granite
Dove & Flowers Blasted & Coloured

The Budworth

All Polished Black Granite

1/2 O'Gee, Fat to Thin Champher,

Deep Carved Roses "Antique Finish"

The Staindrop

All Polished Black Granite

1/2 O'Gee, Barrel Sides, Fat to Thin Champher,
Lightly Blasted & Coloured Roses, Splayed Base

The Hexham

Part Polished Light Grey Granite

Bow Top with Blasted Border & Deep Carved Roses
"Antique Finish"