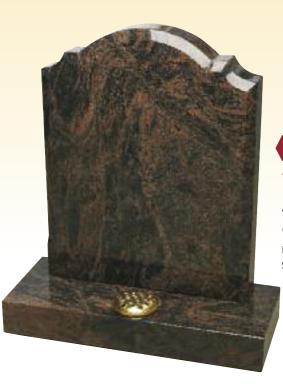

The Craster
All Polished
Granite Aurora
Bow Top with Checked
Scalloped Shoulders

The Ruby
All Polished
Ruby Red
O'Gee Top,
Curved Shoulders,
Barrel Sides

The Cord
All Polished
Blue Pearl
Deep Carved Cord