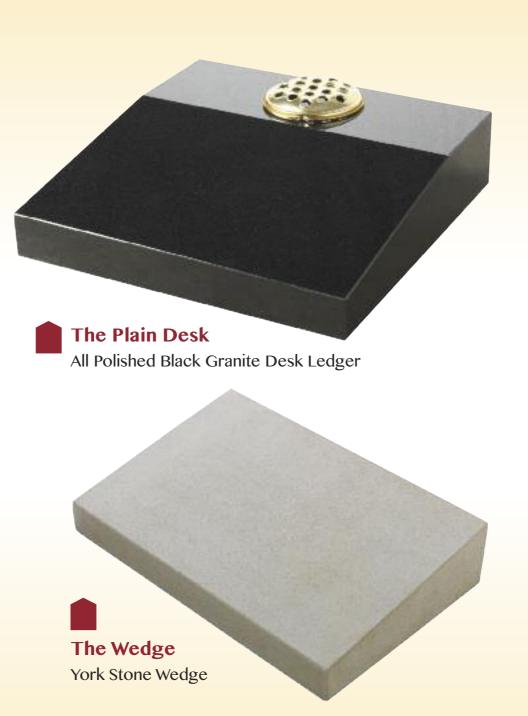

## VASES & PLAQUES

Smallhead

Part Pitched Black Granite

Shaped Vase

**Taylor Vase** 

Part Polished Black Granite

Outline Blast Rose Motif

The Latin

All Polished Granite Aurora Cross plus Base & Black Granite

White Carrara Marble

Deep Carved Cross Motif

All Polished Black Granite Desk Ledger

Raised Book, Carved Cord & Tassel

White Carrara Marble Desk Ledger

Blasted & Coloured Butterfly Motif

All Polished Black Granite

Lightly Blasted & Highlighted Rose Motif

All Polished Heart Vases

A = Blue Pearl Granite

B = Dark Grey Granite