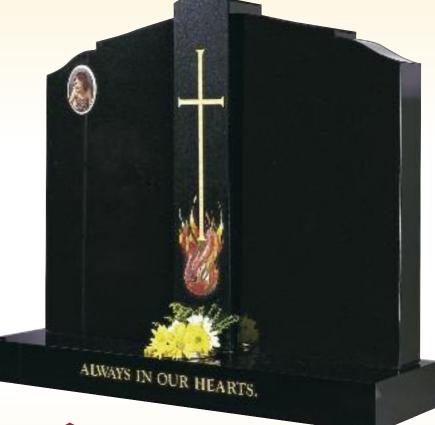

Blasted and Gilded Rosary Chain plus Cross



The Altar

All Polished Black Granite

Light Blasted and Etched Gilded Cross & Rosary Beads plus Gilded Praying Hands





The Cloak

All Polished Black Granite

O'Gee with Blasted & Painted Image of Our Lady



The Rosehill

Part Polished Black Granite

Red Rose & Shadow Motif





The Bridgewater

Part Polished Black Granite

Ashness Bridge Design





The Page

Part Polished Dark Grey Granite

Chruch Window & Flowers



All Polished Black Granite Bible

Guilded Cord & Tassel plus Ring

**The Union** 



The Gospel

All Polished Black Granite Bible
Part Polished Cord & Tassel





The Jones

Part Polished Black Granite Book Rose Plinth & Base





## **The Candler**

All Polished Black Granite Square
Church Window, Candle & Book Design









## The Saint

All Polished Black Granite
Centre Column With Alternative Blasted Images

entre Column with Alternative Biasted Images





White Carrara Marble Bible

The Bell

Relief Carved Roses



White Carrara Head, Base
Bowel Vases & Carved Columns
All Polished Black Granite Panel







The Weardale

All Honed Dark Grey Granite

Gothic Top with Deep Carved Rose

"Antique Finish"



The Frosterley
Nabresina 1/2 O'Gee, 'Barrel Sides'
Deep Carved Rose



The Hamsterley
Nabresina 'Bowtop' With Champher
Relief Carved Bluebells



The Stone
York Stone Round Top
Relief Carved Ivy









The Sand
York Stone
Deep Carved Roses



The Slaley
York Stone 'Round Top' With Champher
Relief Carved Robin







The Auckland
All Polished Light Grey Granite
Deep Carved Lovers Knott Motif





The P