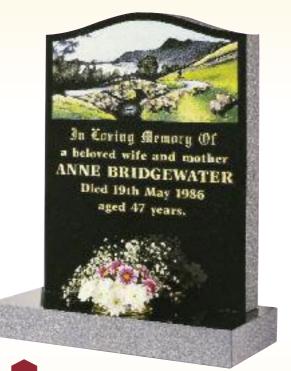

The Scott
Part Pitched Black Granite
Pitched Border & Celtic Cross

The O'Malley
Part Pitched Dark Grey Granite
Blasted & Coloured Daffodil Design

The Stanhope
All Honed Black Granite
Round Top & Bowed Base with
Deep Carved Ivy

Red Rose & Shadow Motif

The Bridgewater

Part Polished Black Granite

Ashness Bridge Design

The Page

Part Polished Dark Grey Granite

Chruch Window & Flowers

All Polished Black Granite Bible