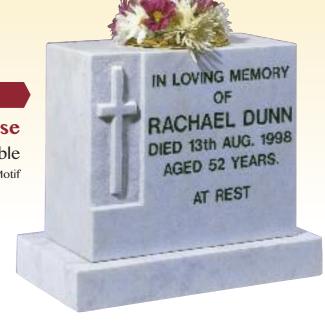

Heart with Splayed Base, Blasted

& Coloured Lovers Scene

Guilded Border

Loving

Memory Of

OUR DEAR DAUGHTER

JANE LOVE DIED 19th OCT. 2002 AGED 16 YEARS.

ALWAYS REMEMBERED.