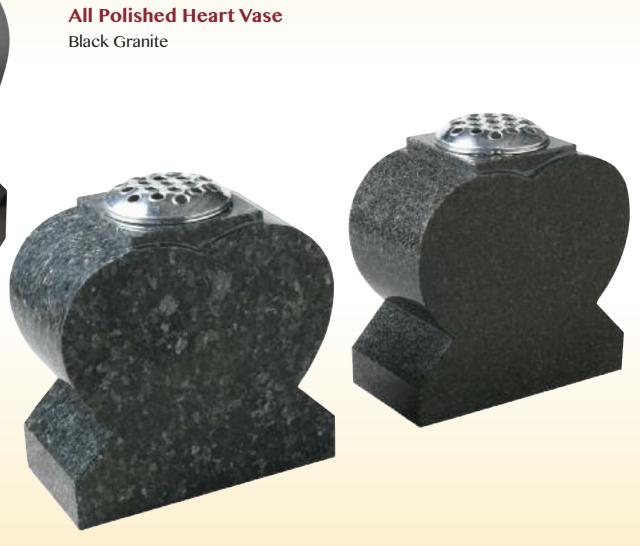

Blasted & Coloured Butterfly Motif

All Polished Black Granite

Lightly Blasted & Highlighted Rose Motif

All Polished Heart Vases

A = Blue Pearl Granite

B = Dark Grey Granite