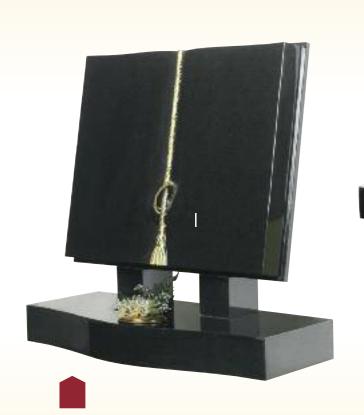

Guilded Cord & Tassel plus Ring

**The Union** 

The Gospel

All Polished Black Granite Bible
Part Polished Cord & Tassel

The Jones

Part Polished Black Granite Book Rose Plinth & Base