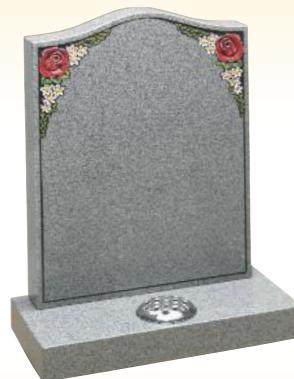

## LAWN MEMORIALS

The Dove
All Polished Black Granite
Dove & Flowers Blasted & Coloured

The Budworth

All Polished Black Granite

1/2 O'Gee, Fat to Thin Champher,

Deep Carved Roses "Antique Finish"

The Staindrop

All Polished Black Granite

1/2 O'Gee, Barrel Sides, Fat to Thin Champher,
Lightly Blasted & Coloured Roses, Splayed Base

The Hexham

Part Polished Light Grey Granite

Bow Top with Blasted Border & Deep Carved Roses
"Antique Finish"