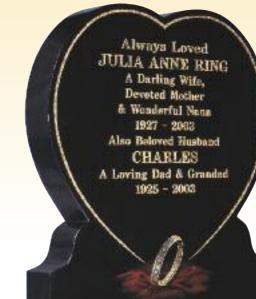

## The Grasmere

All Polished Black Granite

O'Gee Checked Shoulders, Blasted & Coloured Scene

All Polished Black Granite Heart Blasted & Guilded Ring Design

ALTERNATE **ENTWINED RINGS** 

The Tryst

All Polished Black Granite