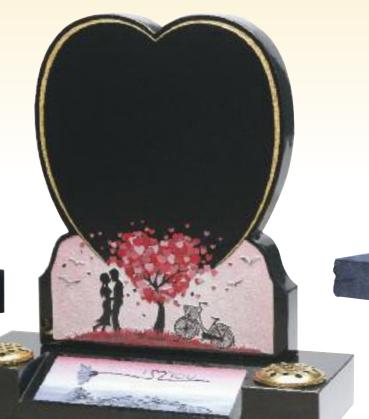

## The Grasmere

All Polished Black Granite

O'Gee Checked Shoulders, Blasted & Coloured Scene

All Polished Black Granite Heart Blasted & Guilded Ring Design

ALTERNATE **ENTWINED RINGS** 

The Tryst

All Polished Black Granite

Heart with Splayed Base, Blasted

& Coloured Lovers Scene

Guilded Border

Loving

Memory Of

OUR DEAR DAUGHTER

JANE LOVE DIED 19th OCT. 2002 AGED 16 YEARS.

ALWAYS REMEMBERED.