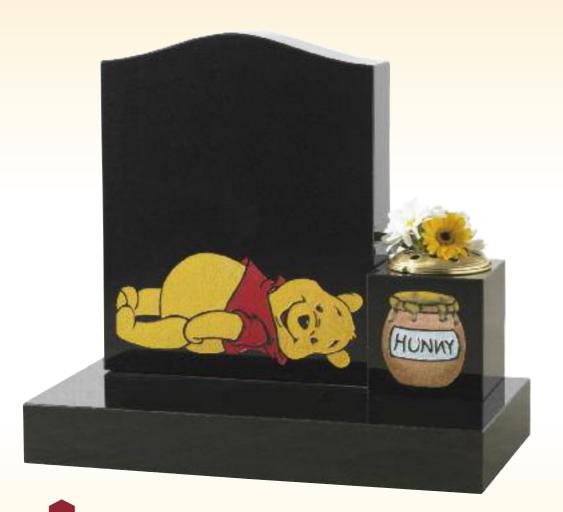

## CHILDREN'S MEMORIALS

**The Honey Bear** 

All Polished Black Granite

Deep Blasted "Pooh Bear & Hunny Pot" in Colour