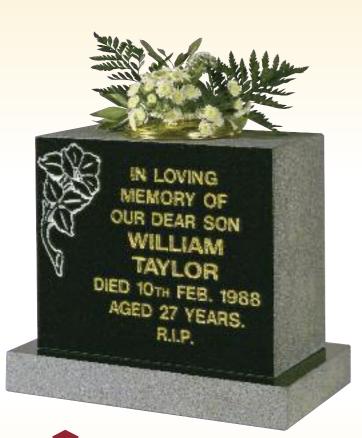

## VASES & PLAQUES

Smallhead

Part Pitched Black Granite

Shaped Vase

**Taylor Vase** 

Part Polished Black Granite

Outline Blast Rose Motif

The Latin