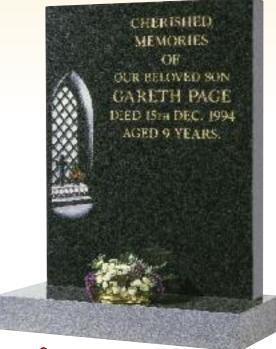

Red Rose & Shadow Motif

The Bridgewater

Part Polished Black Granite

Ashness Bridge Design

The Page

Part Polished Dark Grey Granite

Chruch Window & Flowers

All Polished Black Granite Bible