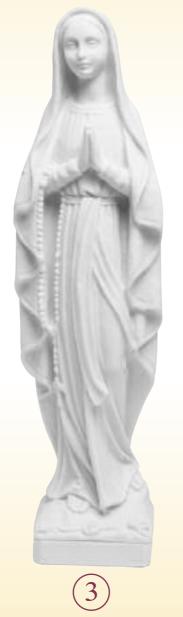

## MARBLE FIGURINES

- 1 = **'Sacred Heart'** White Marble
- 2 = 'Mary' White Marble
- 3 = 'Mary Hands Joined' White Marble
- 4 = 'Kneeling Angel' White Marble