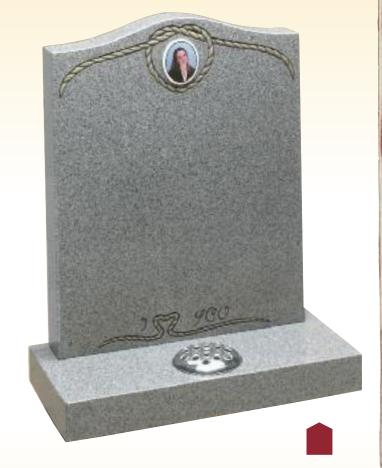

The Scott
Part Pitched Black Granite
Pitched Border & Celtic Cross

The O'Malley
Part Pitched Dark Grey Granite
Blasted & Coloured Daffodil Design

The Stanhope
All Honed Black Granite
Round Top & Bowed Base with
Deep Carved Ivy