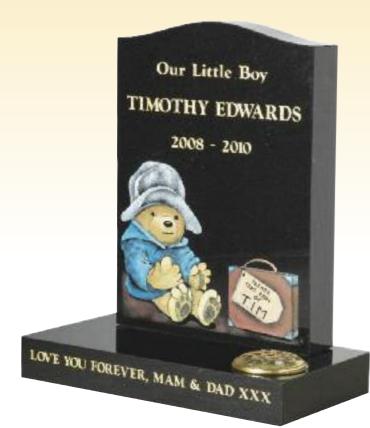

## The Wish

All Polished Aurora Red & Black Granite
Balloon & Teddy Scene

All Polished Black Granite

The Anderson
Part Pitched Black Granite
Blasted & Coloured Nursery Rhyme Scene

The Teddy

All Polished Blue Pearl Granite